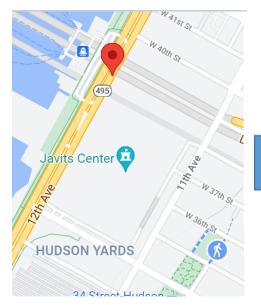

Unless otherwise instructed, all Deliveries for Levy Restaurants  $\underline{\textit{dba CULTIVATED}}$  should be delivered utilizing the loading dock entrance located on 12<sup>th</sup> Avenue (West Side Highway) and 39<sup>th</sup> street