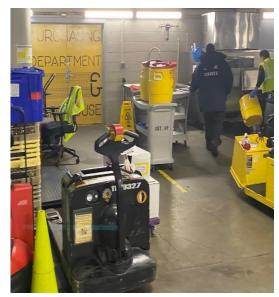

## LOADING BAY 32/33 GUIDE:

Upon arriving please instruct the Guard you have a Delivery for Levy Restaurants. Bay 32/33.

Proceed through the Gate and Arrive at the Cultivated (Levy)Purchasing/Receiving Office on the Left