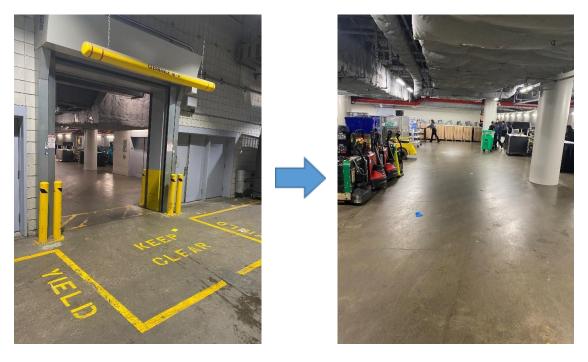

## LOADING BAY 32/33 GUIDE:

Upon arriving please instruct the Guard you have a Delivery for Levy Restaurants. Bay 32/33.

Proceed through the Gate and Arrive at the Cultivated (Levy)Purchasing/Receiving Office on the Left