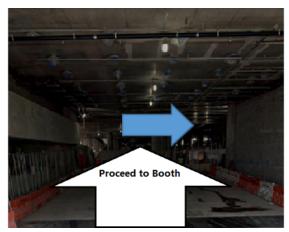

## **LOADING BAY 44 GUIDE:**

Upon arrival at 369 12<sup>th</sup> Avenue enter through truck entrance. Instruct Guard you need to go to <u>Levy</u>
<u>Restaurants Dock 44 on Expansion Level 3</u>. Proceed up the Truck Ramp Bay 44 is on the right with a
Green Sign outside the dock labeled <u>"Food Receiving"</u>