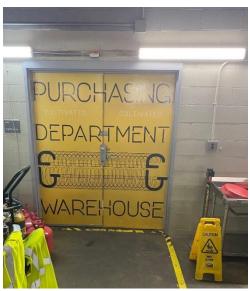

## LOADING BAY 32/33 GUIDE:

Upon arriving please instruct the Guard you have a Delivery for Levy Restaurants. Bay 32/33.

Proceed through the Gate and Arrive at the Cultivated (Levy)Purchasing/Receiving Office on the Left