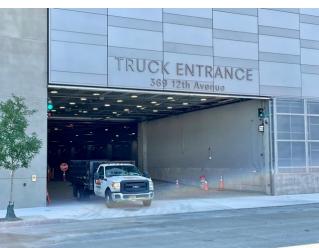

## **LOADING BAY 44 GUIDE:**

Upon arrival at 369 12<sup>th</sup> Avenue enter through truck entrance. Instruct Guard you need to go to <u>Levy</u>
<u>Restaurants Dock 44 on Expansion Level 3</u>. Proceed up the Truck Ramp Bay 44 is on the right with a
Green Sign outside the dock labeled <u>"Food Receiving"</u>