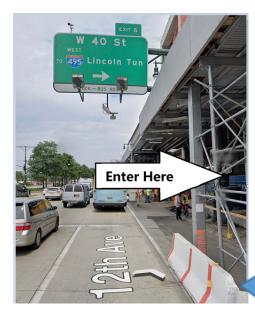

Unless otherwise instructed, all Deliveries for Levy Restaurants  $\underline{\textit{dba CULTIVATED}}$  should be delivered utilizing the loading dock entrance located on 12<sup>th</sup> Avenue (West Side Highway) and 39<sup>th</sup> street