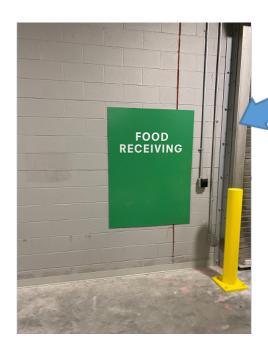

## **LOADING BAY 44 GUIDE:**

Upon arrival at 369 12<sup>th</sup> Avenue enter through truck entrance. Instruct Guard you need to go to <u>Levy</u>
<u>Restaurants Dock 44 on Expansion Level 3</u>. Proceed up the Truck Ramp Bay 44 is on the right with a
Green Sign outside the dock labeled <u>"Food Receiving"</u>